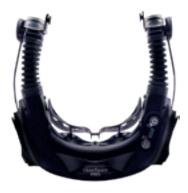

# CLEANSPACE PRO

#### The Advanced PAPR for ultimate protection and comfort

#### CleanSpace PRO Power Unit

(motor/fan/battery pack)

CleanSpace PRO 

CleanSpace PRO is the latest addition to CleanSpace Technology's advanced range of respiratory protection products designed for industrial use. CleanSpace PRO is a powered air purifying respirator (PAPR) that offers superior protection

Battery

Charger

against dust and gas airborne hazards. With no hoses or heavy waist-mounted battery packs, CleanSpace PRO is the most comfortable and easiest to operate in the PAPR market. Features AirSensit<sup>®</sup> technology and connectivity.