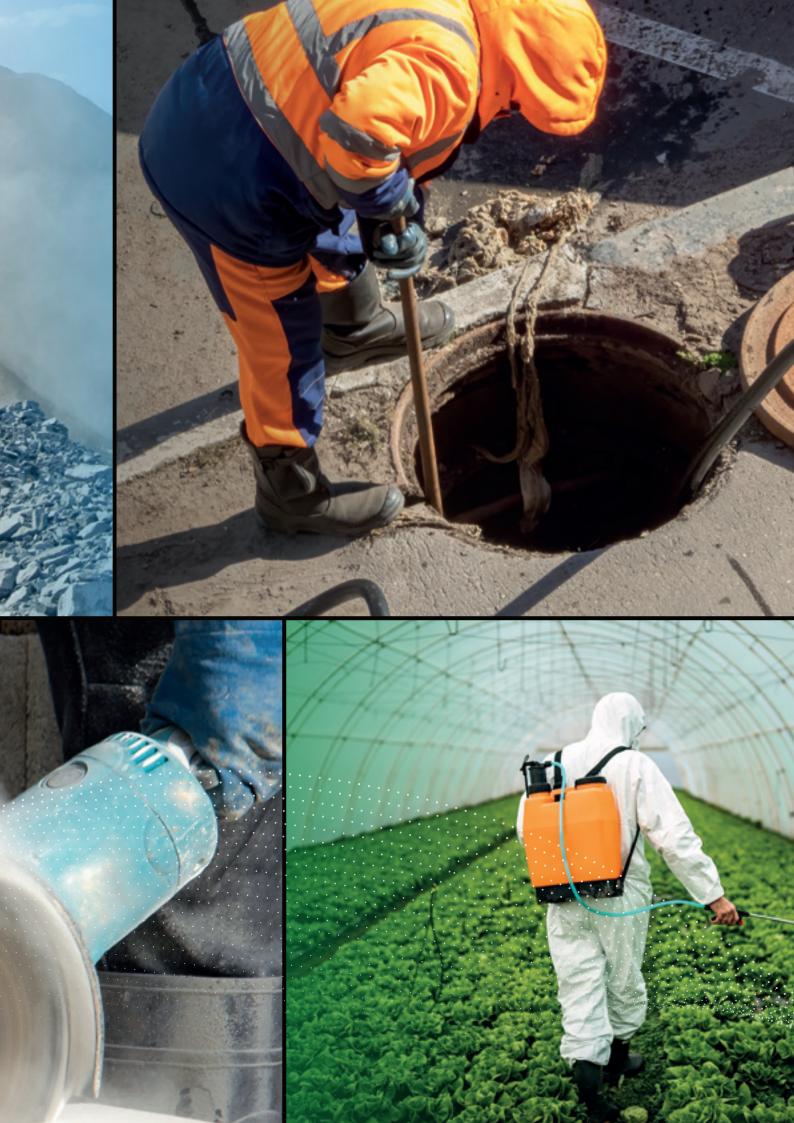

## CleanSpace PRO Applications:

- Mining
- Metal & Welding
- Construction & Stone (Silica)
- Chemical
- Pharmaceutical
- Waste & Water
- Maintenance & Cleaning
- Agriculture & Food