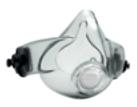

### **STEP 2:** SELECT MASK

Half Mask (includes head harness) CST1034 - Small CST1035 - Medium CST1036 - Large

Full Face Mask

CST1017 - Small CST1018 - Medium/Large