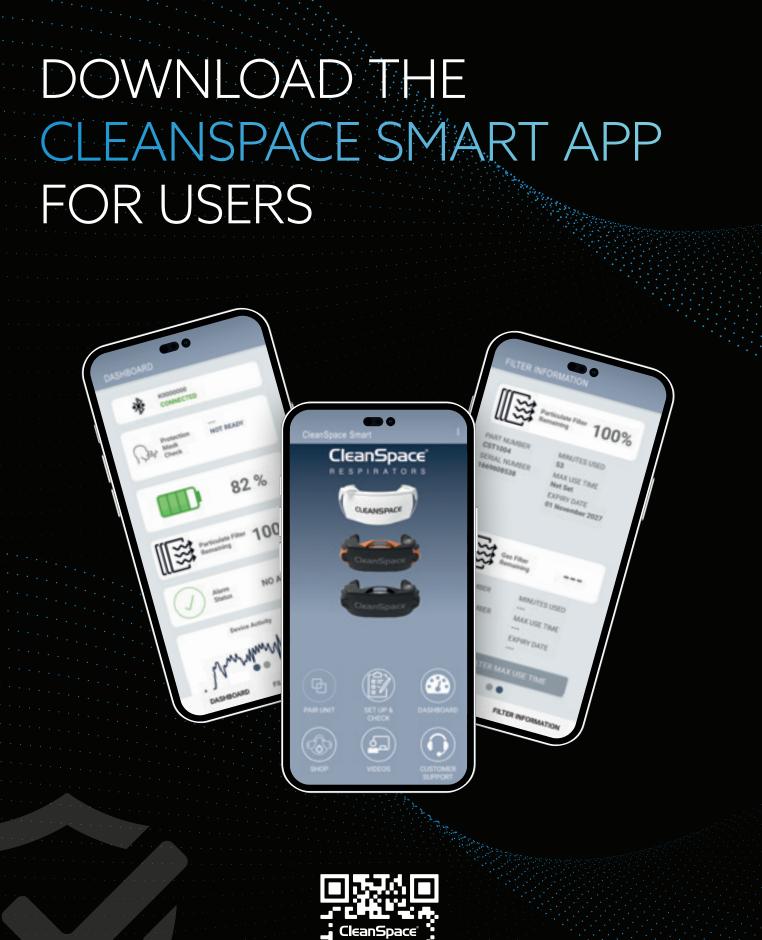

#### CLEANSPACE SMART APP

#### FOR USERS

- Gives users control and visibility to their lung protection
- Real-time respirator information: protection score, battery charge (%), filter use (min and %), Gas Filter Max Use time
- User Tools: correct set up and use; and report feedback at point of use
- Free to download from Apple and Android stores