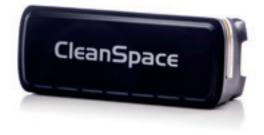

# CLEANSPACE PRO

#### The Advanced PAPR for ultimate protection and comfort

Our lightweight systems, featuring patented AirSensit<sup>®</sup> technology, provide superior protection from lung hazards, enabling wearers to work at their best.

- Peak airflow: 230 L/min
- Enhanced acoustics and communication
- AirSensit<sup>®</sup> technology: monitors mask pressure 100 Hz

Work-related lung disease is a major contributor to Silicosis, Chronic Obstructive Pulmonary Disease (COPD) and lung cancer, which is why we prioritize respiratory protection.

- Power Unit <450g (lightest PAPR on market)
- Compact/few parts: no adaptors, tubes or connectors
- Compatible with half and full face masks
- Particulate and gas filters available

- Buttons designed for gloved hands
- Modern, intuitive operating system
- Durable and robust
- Sustainable: reusable, low carbon and plastic footprint