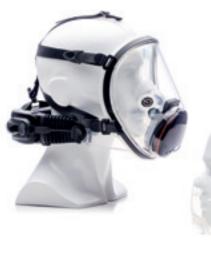

# CLEANSPACE PRO

#### The Advanced PAPR for ultimate protection and comfort

#### CLEANSPACE PRO

- · Advanced powered air purifying respirator (PAPR)
- Compact and lightweight: <450g
- Peak airflow 230 L/min; breath responsive
- Battery run time up to 14 hours\*; fast recharge
- Bluetooth connectivity: Real-time protection score Set GAS FILTER MAX USE time Displays alarms and alerts