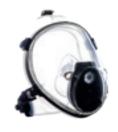

### **STEP 2:** SELECT MASK

Half Mask (includes head harness) CST1034 - Small CST1035 - Medium CST1036 - Large

Full Face Mask

CST1017 - Small CST1018 - Medium/Large